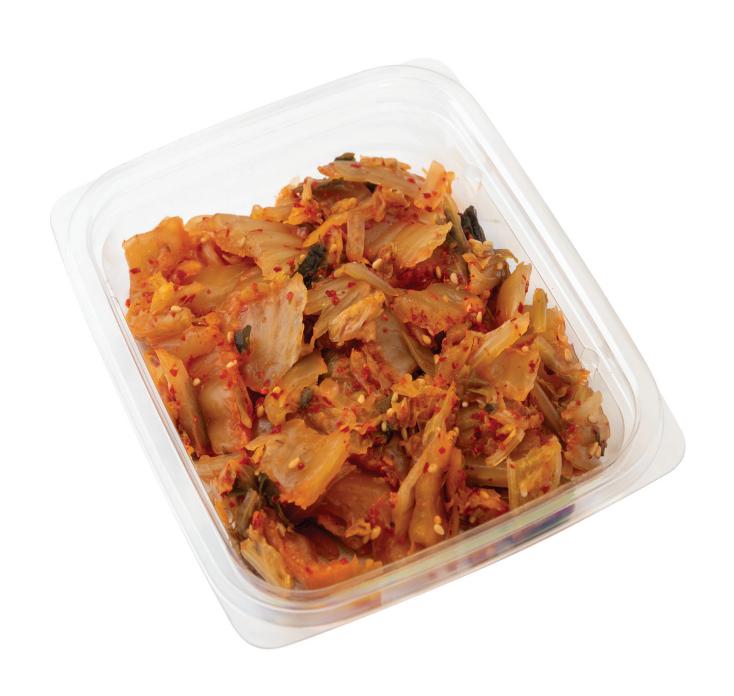

## Kimchi 4.0 oz

#### Kimchi 4.0 oz

| Category      | Training Manual | Issue Date | 4/16/24 |
|---------------|-----------------|------------|---------|
| Standard Time | 0:32Minutes     | Revision   | New     |
|               | 4.0 oz          | Container  | AFC-16  |
| Allergens     |                 | Shelf Life | 5 Days  |

### Recipe

| Ingredient | Amount |
|------------|--------|
| Kimchi     | 4.0 oz |