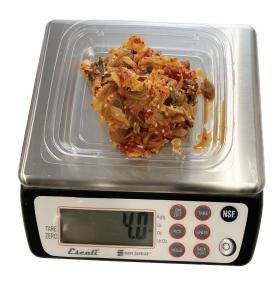

⚠ Make sure the unit is "oz"

6

5 sec

Squeeze Kimchi to lightly drain

7

15 sec

Place Kimchi 4oz into the AFC16 container

8