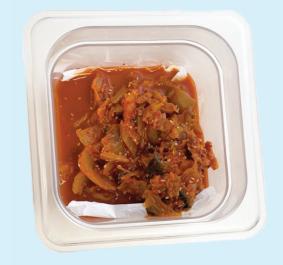

⚠ Make sure the unit is "oz"

6

5 sec

Squeeze Kimchi to lightly drain

7

15 sec

Place Kimchi 4oz into the AFC16 container

8

3 sec

Unload the container with Kimchi from the scale and put the lid on