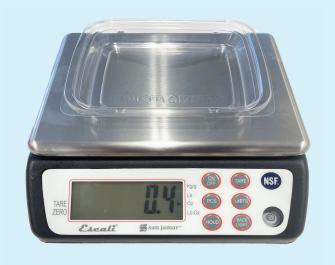

Turn the scale on Refer to scale calibration

4

2 sec

Place the AFC-16 container on the the weight platform

5

1 sec

Press the TARE key

The weight of the item must be "0.0"

⚠ Make sure the unit is "oz"

6

5 sec

Squeeze Kimchi to lightly drain

7

15 sec

Place Kimchi 4oz into the AFC16 container

8