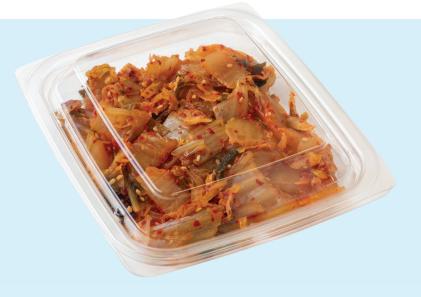

#### Kimchi 4.0 oz

| Category      | Training Manual | Issue Date | 4/16/24 |
|---------------|-----------------|------------|---------|
| Standard Time | 0:32Minutes     | Revision   | New     |
|               | 4.0 oz          | Container  | AFC-16  |
| Allergens     |                 | Shelf Life | 5 Days  |

### Recipe

| Ingredient | Amount |
|------------|--------|
| Kimchi     | 4.0 oz |

#### **Instructions**

3 sec

Open Kimchi

7

2 sec

Transfer the Kimchi to an NSF container with an absorbent pat

3

1 sec