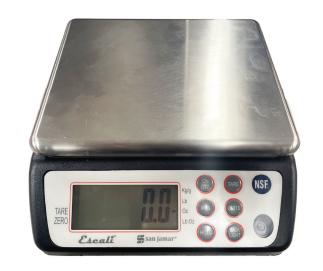

Turn the scale on Refer to scale calibration

4

2 sec

Place the AFC-16 container on the the weight platform

5

1 sec

Press the TARE key

The weight of the item must be "0.0"

⚠ Make sure the unit is "oz"

6

5 sec

Squeeze Kimchi to lightly drain

7

15 sec

Place Kimchi 4oz into the AFC16 container

8