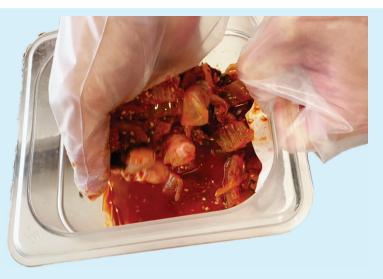

⚠ Make sure the unit is "oz"

6

5 sec

Squeeze Kimchi to lightly drain

7

15 sec

Place Kimchi 4oz into the AFC16 container

8